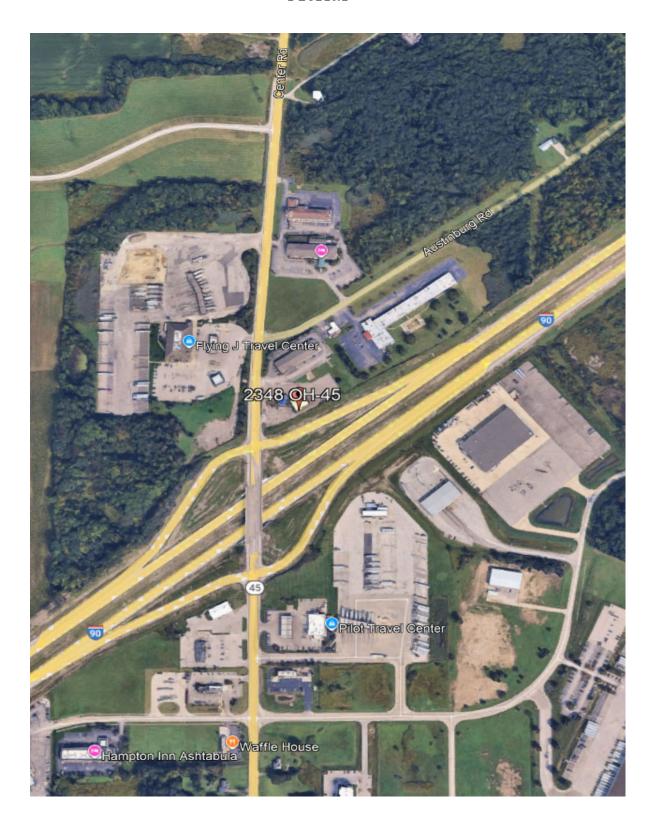

### Aerial

**Nearby:** Flying J, Pilot Travel Centers, Holiday Inn, Red Roof Inn, America's Best, McDonald's, Taco Bell, Waffle House and more.