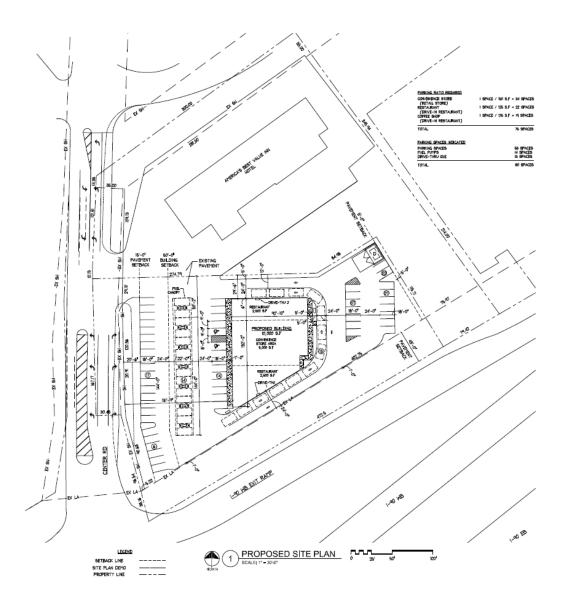

* Flying J, Pilot Travel Centers, Holiday Inn, Red Roof Inn, America's Best, McDonald's, Taco Bell, Waffle House and more.

#### **Demographics:**

**Population:** 

3 miles: 2,580 5 miles: 13,600 10 miles: 62,628

**Average Household Income:** 

3 miles: \$78,350 5 miles: \$70,945 10 miles: \$63,365

For more information contact: Craig Cohen Craig@CohenCommercialGroup.com





The information submitted herein is not guaranteed. Although obtained from reliable sources, it is subject to errors, omissions, prior sale/lease and withdrawal from the market without notice. Cohen Commercial Group, its affiliates, agents, and employees, and Seller/Landlord make no representations about the accuracy of said information and recommend individual investigation to certify its validity.

### Site Plan



### Aerial